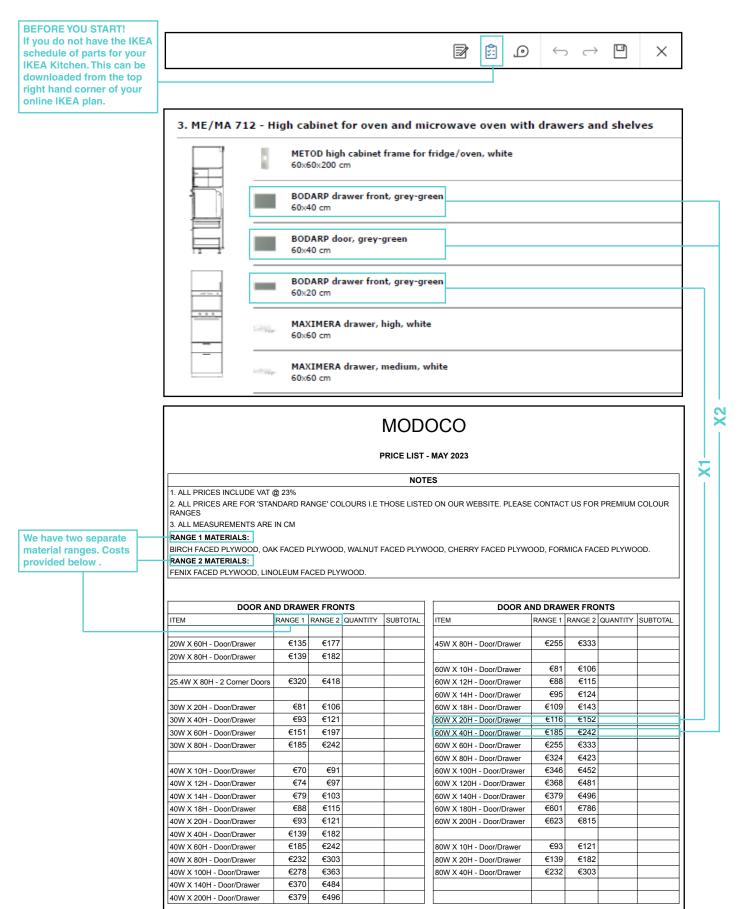

## MODOCO

## HOW TO FILL OUT YOUR MODOCO QUOTE - PAGE 01

- 1. LOCATE YOUR DOORS & DRAWER FRONTS ON YOUR MODOCO SHOPPING LIST
- 2. IDENTIFY THE SIZE OF EACH DOOR OR DRAWER AND FIND THE CORRESPONDING SIZE ON THE MODOCO QUOTATION
- 3. ADD THE CORRESPONDING QUANTITY TO THE QUOTE SHEET AND MULTIPLY BY THE MATERIAL RANGE THAT YOU HAVE SELECTED.